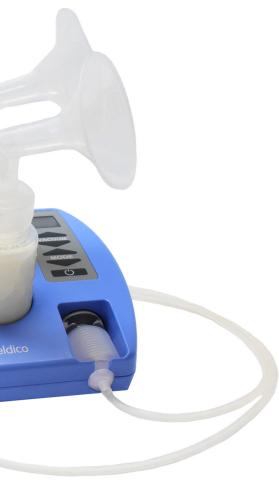

### The breast milk collection set contains a complete set of

- Breast shield (22, 24, 27, 30 or 36 mm)
- 120 ml baby feeding bottle
- Valve
- Bellow
- 100 cm silicone tube

beldico is a leader in specific feeding devices for newborns. beldico develops and manufactures medical devices for the nutrition of babies.

### • Easy to use

The unique pumping set is easy to install as the bellow is effortless fixed to the external piston of the Mermaid breast pump, with no other parts to move or to close. As soon as the machine is operating, the pumping action starts the gentle stimulation phase to encourage the milk let-down. Subsequently, the Mermaid breast pump switches smoothly from the stimulation to the expression phase. Each mother can customize the initial pump settings to her own body's response to get her personal

### • Ultimately hygienic

The revolutionary concept of being a For our sterile and desinfected breast milk closed air and milk pumping system collection sets, the closed air and milk guarantees ultimate hygienic conditions, pumping system, including the bellow, as only air and milk can flow between is disposable and does not require any cleaning before or after use. the bellow and the mother's breast. Driven by linear mechanical movements, As breast milk cannot come into contact the patented bellow acts as a pumping with the base unit of the Mermaid no device, creating the necessary vacuum disinfection or special cleaning within the milk expression set. procedures are required.