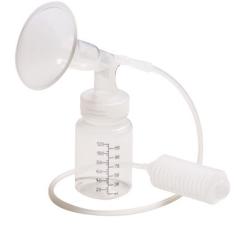

## Approved accessories for Mermaid (+)

## **Breast milk collection set**

beldico manufactures the approved pump units for the Mermaid breast pump. The breast milk collection set is available for both hopital and domestic use.

The pump units have different sizes to accommodate the various sizes and shapes of nipples. All pump units fit to beldico baby feeding bottles.