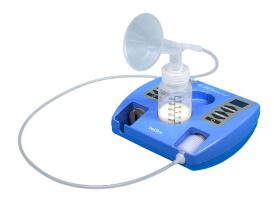

### **Breast pump**

Breastfeeding is the natural way to support the growth and development of your baby. World Health Organisation (WHO) advises exclusive breastfeeding for the first 6 months as the best way to give a child a great start in life. beldico wants to help mothers give their baby the best nutrition possible by offering a user-friendly breast pump, the Mermaid.

### Comfortable milk collection

To collect breast milk as natural as possible and in order to express more milk in less time, the Mermaid breast pump preferences for every expression session. uses a dual-phase technology.

### • Easy to use

The unique pumping set is easy to install as the bellow is effortless fixed to the external piston of the Mermaid breast pump, with no other parts to move or to close. As soon as the machine is operating, the pumping action starts the gentle stimulation phase to encourage the milk let-down. Subsequently, the Mermaid breast pump switches smoothly from the stimulation to the expression phase. Each mother can customize the initial pump settings to her own body's response to get her personal