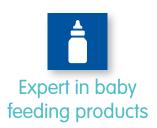

## **Breast milk collection set**

beldico manufactures the approved pump units for the Mermaid breast pump. The breast milk collection set is available for both hopital and domestic use.

The pump units have different sizes to accommodate the various sizes and shapes of nipples. All pump units fit to beldico baby feeding bottles.

### The breast milk collection set contains a complete set of

- Breast shield (22, 24, 27, 30 or 36 mm)
- 120 ml baby feeding bottle
- Valve
- Bellow
- 100 cm silicone tube

beldico is a leader in specific feeding devices for newborns. beldico develops and manufactures medical devices for the nutrition of babies.