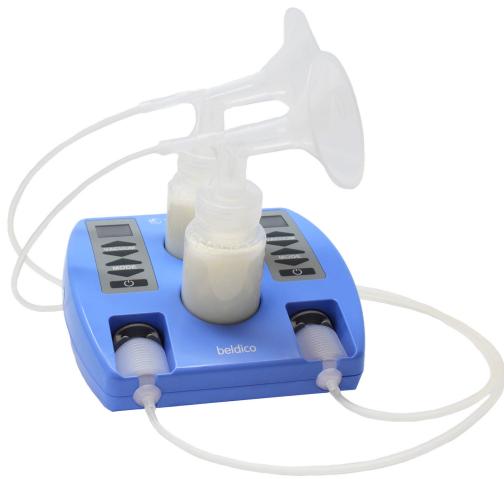

# The breast milk collection sets contain a complete set of

- Breast shield (22, 24, 27, 30 or 36 mm)
- Feeding bottle
- Valve
- Bellow
- 100 cm silicone tube

beldico is a leader in specific feeding devices for newborns. beldico develops and manufactures medical devices for the nutrition of babies.

# Compact and portable

The Mermaid breast pump has a technology very efficient. compact, lightweight design that can be attached to a trolley for safe and secure transport in a hospital environment.

With the embedded dual bottle holders, while different sizes of breast shields the Mermaid holds the beldico feeding (22, 24, 27, 30 or 36 mm) will provide a bottles upright on top of the pump, good fit for greater comfort and better reducing its space requirement.

## Convenient and efficient

Due to the patented dual-motor breast The Mermaid breast pump can be used

There is no loss of vacuum in case of dual pumping compared to single pumping, making the Mermaid pumping