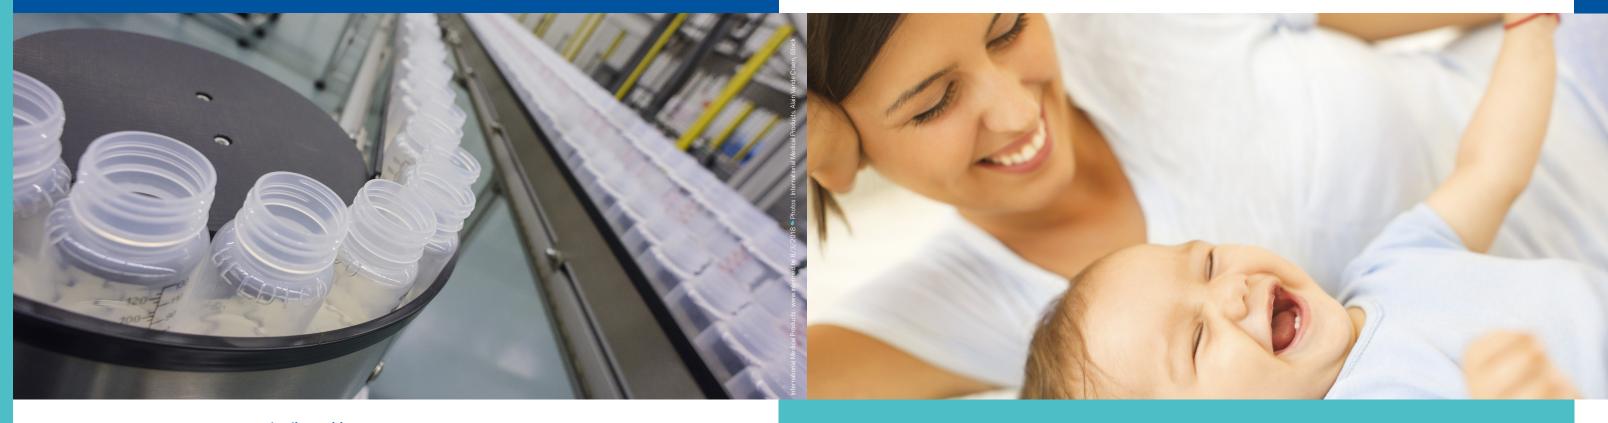

# **Breast milk collection set**

beldico manufactures approved Mermaid breast pump accessories for both hospital and domestic use.

The breast shields come in different sizes to accommodate the various sizes and shapes of nipples and areolas.

All breast milk collection sets fit any beldico feeding bottles. All material used to manufacture the accessories coming in contact with breast milk are food grade, latex free and BPA / DEHP free.

# The breast milk collection sets contain a complete set of

- Breast shield (22, 24, 27, 30 or 36 mm)
- Feeding bottle
- Valve
- Bellow
- 100 cm silicone tube

beldico is a leader in specific feeding devices for newborns. beldico develops and manufactures medical devices for the nutrition of babies.