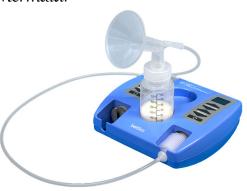

# The breast milk collection sets contain a complete set of

- Breast shield (22, 24, 27, 30 or 36 mm)
- Feeding bottle
- Valve
- Bellow
- 100 cm silicone tube

beldico is a leader in specific feeding devices for newborns. beldico develops and manufactures medical devices for the nutrition of babies.

# Compact and portable

The Mermaid breast pump has a technology very efficient. compact, lightweight design that can be attached to a trolley for safe and secure transport in a hospital environment.

With the embedded dual bottle holders, while different sizes of breast shields the Mermaid holds the beldico feeding (22, 24, 27, 30 or 36 mm) will provide a bottles upright on top of the pump, good fit for greater comfort and better reducing its space requirement.