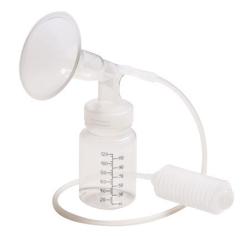

# **Breast milk collection set**

beldico manufactures approved Mermaid breast pump accessories for both hospital and domestic use.

The breast shields come in different sizes to accommodate the various sizes and shapes of nipples and areolas.

#### Domestic use

The **beldico** breast milk collection sets for domestic use consist of a complete set with breast shield, 120 ml feeding bottle, valve, bellow and 100 cm silicone tube. These sets are approved Mermaid breast pump accessories.

# The breast milk collection sets contain a complete set of

- Breast shield (22, 24, 27, 30 or 36 mm)
- Feeding bottle
- Valve
- Bellow
- 100 cm silicone tube

beldico is a leader in specific feeding devices for newborns. beldico develops and manufactures medical devices for the nutrition of babies.