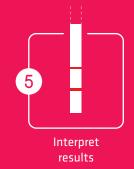

## **RESULTS**

Visual interpretation of the result obtained by comparing the intensity of each test line with the control (CTRL) line.

An instrumental reading is also possible with the ReadSensor device.  $\label{eq:control}$ 