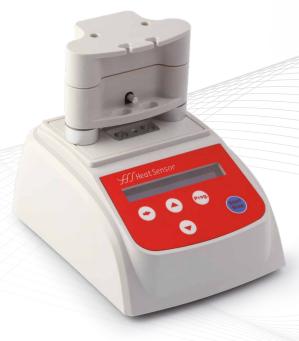

# **Heat**Sensor

HEATSENSOR® DUO - OCTO are incubators ensuring all Unisensor diagnostic tests to receive a fixed incubation temperature no matter what the ambient / operating temperature.

Both incubators are a **One Step Test Procedure**.

# **KEY-POINTS**

- " Automatic release of dipstick.
- " Compatibility with all test kits from UNISENSOR.
- " DUO is for maximum 2 tests at a time.
- " OCTO is for maximum 8 tests at a time.
- " Self-timing with light and audio signal.
- " Countdown timer display.
- " Product's specific program included.
- "Easy to use.