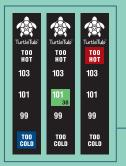

# **TurtleTub Features** and Benefits:

- 1 Ribs and high sides supports infant
- 2 Fleece blanket has excellent thermal properties
- 3 Temperature strip designed for infant bathing
- 4 Rinse cup stores conveniently
- 5 Neutral PH mild baby wash
- 6 Convenient Pour Spout
- 7 Smooth contours for easy cleaning
- 8 Flow through design keeps water circulating around baby and holds temperature
- 9 Stackable for easy storage
  - Small footprint, saves table space
  - Easy to lift and carry