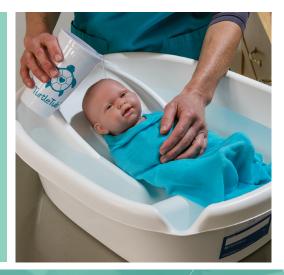

# Make Swaddle Bathing Easy

Swaddle bathing is the least stressful form of bathing for the baby and the caregiver.<sup>6</sup>

## Swaddle Bathing...

- Supports family-centered care<sup>3,6</sup>
- Mimics compact environment of womb<sup>3</sup>
- Decreases physiologic and motor stress<sup>1,3,4</sup>
- Conserves energy<sup>1,3,4</sup>
- Improves state control<sup>6</sup>
- Enhances ability to feed after bath<sup>3,6</sup>
- Decreases temperature loss<sup>1,3</sup>
- Causes less crying<sup>6</sup>
- Facilitates social interaction<sup>6</sup>
- Should be routine in your hospital<sup>1,3,6</sup>

"My baby had a swaddle bath, I expected him to cry while having a bath but due to the benefits of swaddle bathing he was relaxed, calm and I definitely think that swaddle bathing is very beneficial."<sup>3</sup>