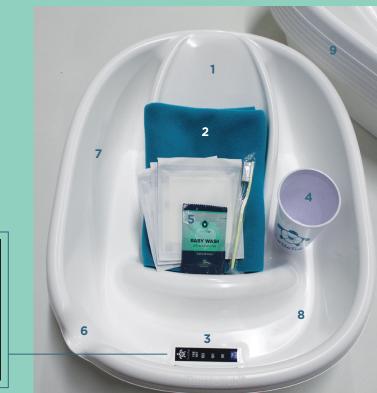

# **TurtleTub Features** and Benefits:

- 1 Ribs and high sides supports infant
- 2 Fleece blanket has excellent thermal properties
- 3 Temperature strip designed for infant bathing
- 4 Rinse cup stores conveniently
- 5 Neutral PH mild baby wash
- 6 Convenient Pour Spout
- 7 Smooth contours for easy cleaning
- 8 Flow through design keeps water circulating around baby and holds temperature
- 9 Stackable for easy storage
  - Small footprint, saves table space
  - Easy to lift and carry