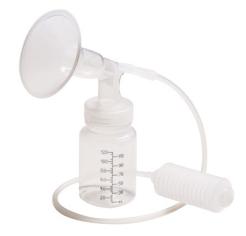

## **Breast milk collection set**

beldico manufactures approved Mermaid breast pump accessories for both hospital and domestic use.

The breast shields come in different sizes to accommodate the various sizes and shapes of nipples and areolas.

All breast milk collection sets fit any beldico feeding bottles. All material used to manufacture the accessories coming in contact with breast milk are food grade, latex free and BPA / DEHP free.

#### Domestic use

The **beldico** breast milk collection sets for domestic use consist of a complete set with breast shield, 120 ml feeding bottle, valve, bellow and 100 cm silicone tube. These sets are approved Mermaid breast pump accessories.

## The breast milk collection sets contain a complete set of

- Breast shield (22, 24, 27, 30 or 36 mm)
- Feeding bottle
- Valve
- Bellow
- 100 cm silicone tube

beldico is a leader in specific feeding devices for newborns. beldico develops and manufactures medical devices for the nutrition of babies.