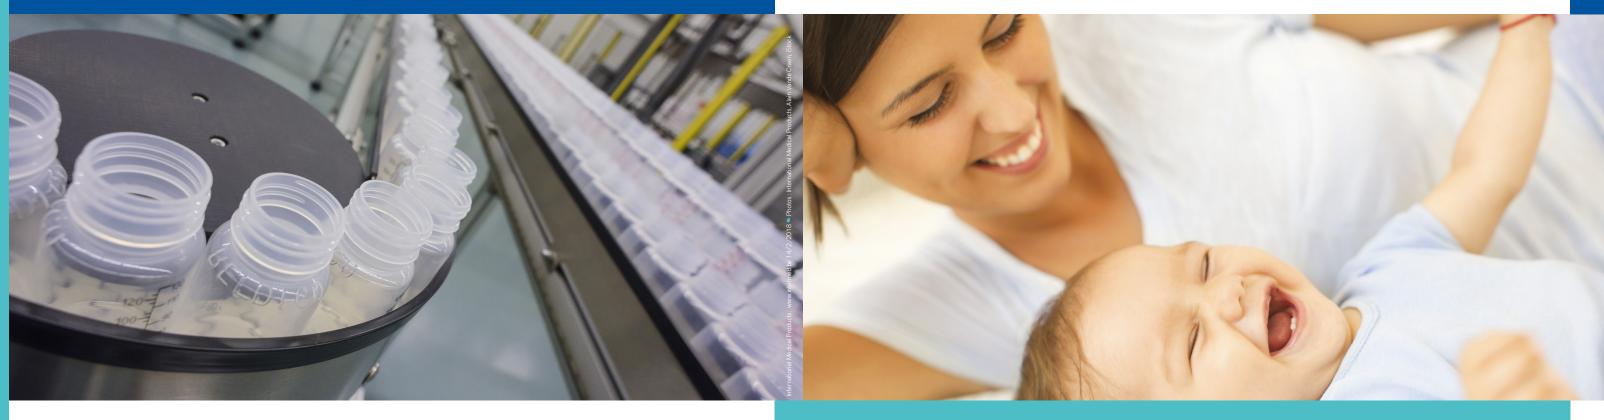

## **Breast milk collection set**

beldico manufactures approved Mermaid breast pump accessories for both hospital and domestic use.

The breast shields come in different sizes to accommodate the various sizes and shapes of nipples and areolas.

All breast milk collection sets fit any beldico feeding bottles. All material used to manufacture the accessories coming in contact with breast milk are food grade, latex free and BPA / DEHP free.

#### Domestic use

The **beldico** breast milk collection sets for domestic use consist of a complete set with breast shield, 120 ml feeding bottle, valve, bellow and 100 cm silicone tube. These sets are approved Mermaid breast pump accessories.

## The breast milk collection sets contain a complete set of

- Breast shield (22, 24, 27, 30 or 36 mm)
- Feeding bottle
- Valve
- Bellow
- 100 cm silicone tube

beldico is a leader in specific feeding devices for newborns. beldico develops and manufactures medical devices for the nutrition of babies.