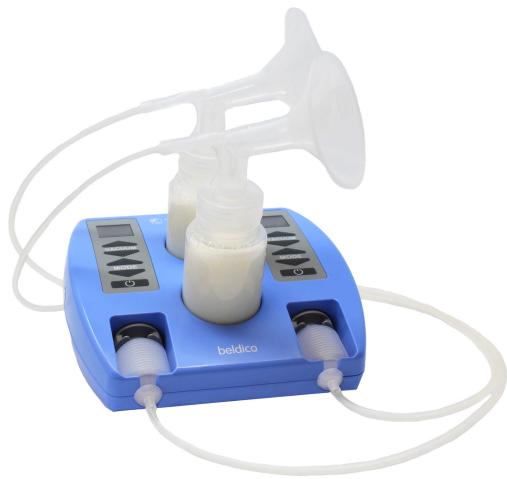

#### Comfortable milk collection

To simulate the nature of breastfeeding and in order to express more milk in less time, the Mermaid breast pump uses a dual-phase technology.

technology consists of a stimulation phase indicates the chosen settings. and an expression phase.

## Easy to use

The unique milk collection set is easy to install by fixing the bellow effortlessly to the external piston of the Mermaid breast pump, with no additional actions required.

As soon as the machine is operating, the pumping action starts with the gentle stimulation phase to encourage the milk let-down. Subsequently, the Mermaid breast pump smoothly switches from the stimulation to the expression phase.

## Ultimately hygienic

The revolutionary concept of the complete separation between milk collection set and breast pump quarantees ultimate hygienic conditions, as only air and milk can flow between the bellow and the mother's breast.

Driven by linear mechanical movements, the patented bellow acts as a pumping device, creating the necessary vacuum within the milk expression set.

Due to this closed system, with complete visibility at any time, the air flow and the collected breast milk cannot be Our single-use sterile and bacteriologically cannot be cross-contaminated by the cleaning before or after use. content of another breast milk collection set used with the same machine.

#### Quiet

Due to the patented dual-motor breast The Mermaid breast pump can be used pump technology, the Mermaid works for both single and double pumping. at low noise level. There are no vibrating Simultaneous pumping of both breasts parts that could cause unpleasant reduces the total expression time. vibrations or disturbing noise.

## Compact and portable

The Mermaid breast pump has a technology very efficient. compact, lightweight design that can be attached to a trolley for safe and secure transport in a hospital environment.

With the embedded dual bottle holders, while different sizes of breast shields the Mermaid holds the beldico feeding (22, 24, 27, 30 or 36 mm) will provide a bottles upright on top of the pump, good fit for greater comfort and better reducing its space requirement.

## Convenient and efficient

There is no loss of vacuum in case of dual pumping compared to single pumping, making the Mermaid pumping

In addition, the Mermaid breast pump is very convenient due to the independent setting possibilities for each breast, milk flow.