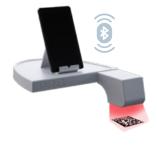

#### TABLET TO MANAGE FUNCTIONS

Innovative "Tablet Connected" Technology

#### INTEGRATED BARCODE READER

Space saving and easy to use

#### The PRO System includes:

tablet, tablet support, internal memory, integrated bluetooth.