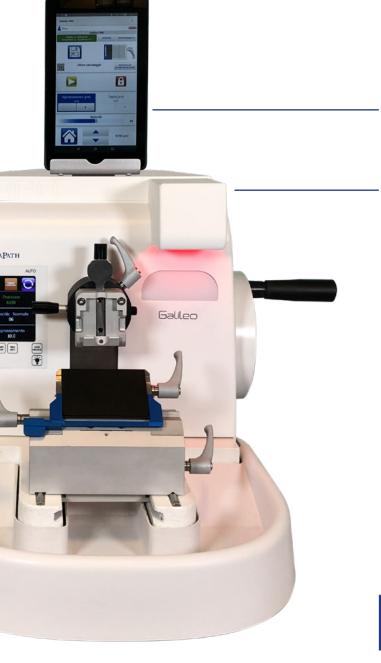

The PRO System is the All-In-One solution that allows memorizing the position of trimming of all samples and recalling it at the appropriate time for cutting. This allows to reduce the sectioning time and increase productivity.

The PRO System is compatible with the rotary microtomes line Galileo Series 2.

### **SMART AUTOMATION SYSTEM**

Intelligent system that supports sample alignment thus improving operator time management

### **CABLE FREE**

Integrated Bluetooth for connection without wires with microtomes from the rotary microtomes line Galileo Series 2

The system requires bio-cassettes printed with a data matrix code, barcode or QRcode in order to allow identification by means of an integrated barcode reader in the PRO system.