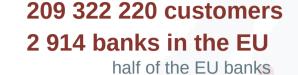

## Facts & figures for our non-EU members

1 893 713 9 3 3 0 1 217 756 204 (mio) 1 168 000 (mio)

members branches banks deposits assets

In total, the **EACB** members represents:

83 076 220 members

213 022 220 customers