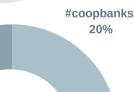

Market share Deposits

In some countries, Cooperative Banks market share for SMEs financing is way above 30% !

Like in Finland, France, Germany and the Netherlands

#coopbanks

30%

On average, co-operative banks domestic market share for deposits is 20%