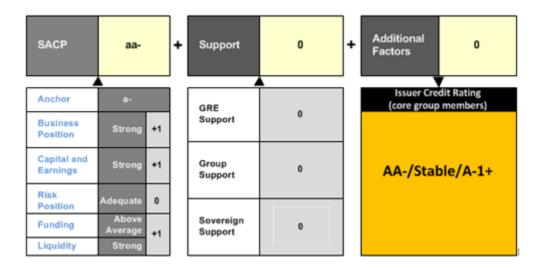

## **Cooperative Banking Sector Germany**

(**Editor's Note:** The scores shown below relate to the group credit profile, leading to issuer credit ratings of AA-/Stable/A-1+ on core group members. A complete ratings list appears at the end of the article, in the "Ratings Detail" section.)

### Rationale

The starting point for our ratings on core group members of Germany's cooperative banking sector is the 'a-' anchor, which is based on our view of the banking system in Germany. We believe Germany's cooperative banking sector has a strong business position reflecting the sector's leading retail position in German markets. We assess the sector's aggregate capital and earnings as strong because we anticipate that good earnings will continue to improve the sector's RAC ratio to between 12.5%-13.5% over the next 12-18 months. The sector's aggregate risk position is a neutral factor for the ratings because the sector's high quality, granular loan portfolios in German markets balance the higher risk of exposures to eurozone economies in Southern Europe and to ship finance by the sector's central bank DZ BANK AG and its subsidiaries, and exposure to a strong and sudden upward shift in the interest rate curve. The cooperative banking sector's above-average funding position and strong liquidity stem from the sizable surplus liquidity and strong retail deposit franchise of the majority of German cooperative banks.

We assess the group credit profile (GCP) at 'aa-' because we regard the sector as a cohesive economic group and expect to see solidarity support among member banks in a crisis. We assign ratings to each individual core member bank at the level of the GCP.

We derive our 'A-1+' short-term ratings by applying the mapping guidelines between long- and short-term ratings described in our criteria "Commercial Paper I: Banks," of March 23, 2004, on RatingsDirect.

### Support: No uplift from the 'aa-' group credit profile

Our ratings are based on the sector's aggregate creditworthiness, given that we consider member banks to be a group of integrated institutions although they are legally independent. We assign an unsupported group credit profile (GCP) of 'aa-', considering the factors discussed in previous sections. We then assign ratings at the level of the GCP to each individual group member bank that we consider to be 'core' to the group under our "Group Rating Methodology," published Nov. 19, 2013. This means that we believe the rest of the member banks are likely to support other core group members under any foreseeable circumstance.

We do not add any support uplift to the GCP under our "Bank Rating Methodology And Assumptions: Additional Loss-Absorbing Capacity," published April 27, 2015. We believe that regulators would apply a resolution framework to individual institutions of the sector and not to the group as a whole. Also, for individual cooperative banks, it is generally unlikely that they would be subject to a well-defined bail-in resolution process, given their small size, limited complexity, and low systemic importance as stand-alone entities. Furthermore, we consider group support to be the strongest support element in our ratings on individual group members.

### Additional rating factors:

No additional factors affect the ratings.