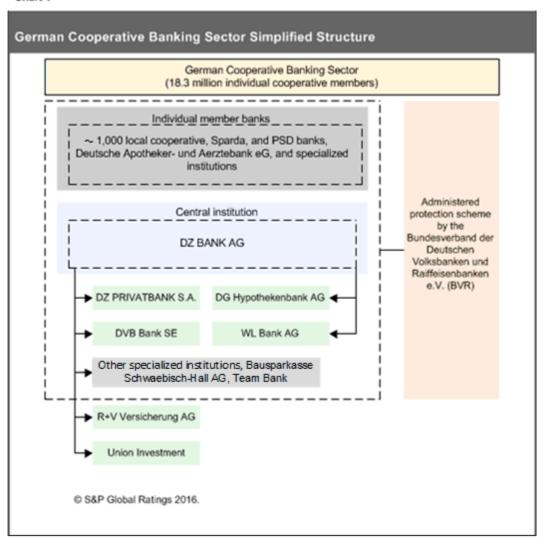

The sector's business stability mainly builds on close to 1,000 local cooperative banks, which service more than 30 million domestic customers and are owned by about 18.3 million members. The local cooperative banks own the sector central bank, DZ BANK AG, which in turn consolidates the sector's various specialized product providers. The National Association of German Cooperative Banks (Bundesverband der Deutschen Volksbanken und Raiffeisenbanken e.V.; BVR) is responsible through its governing bodies for risk monitoring and strategic coordination across all regions within the decentralized sector. Its tasks also comprise the administration of the sector's mutual protection scheme, whose goal is to protect the solvency of its member banks (see chart 1).

Chart 1

The whole sector, including DZ Bank AG, had total assets of almost €1.2 trillion as of year-end 2015. Its business is predominantly focused on the domestic market, with select niche activities abroad through its central bank and specialized product providers. Germany's cooperative banks have impressive market shares in traditional retail banking, which provide, in our view, superior business stability. They are legally independent and cater to retail and small and midsize enterprises (SMEs), either in their restricted regions or nationwide for specific professions or business areas. Their combined market shares in traditional banking products are generally 10%-30%. Higher-margin services, however, suffer from generally below-average market penetration for larger, affluent SME customers and individuals in bigger cities.

The protection scheme is administered by the National Association of German Cooperative Banks (Bundesverband der Deutschen Volksbanken und Raiffeisenbanken e.V.; BVR). Since July 2015, the protection scheme has consisted of two parts.

- The original institution protection scheme (BVR Sicherungseinrichtung; BVR-SE) that has prevented defaults of
  member banks since its establishment in 1934. Legally, the scheme does not give creditors or the cooperative banks
  a claim against the BVR, and only covers customer deposits and bonds issued by cooperative banks and held by
  customers.
- A new scheme (BVR Institutssicherung GmbH; BVR-ISG), which came into effect in July 2015. This scheme implemented the new requirements under the European Deposit Guarantee Schemes Directive and the related German deposit insurance legislation.