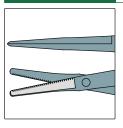

## Inamura Round Handle Capsulorhexis Forceps

- Sharp pointed serrated tips
- Cross action tips, 1.5mm width at pivot box
- Curved shaft, tip to pivot point 10.5mm
- Marks on shaft 2.5mm and 5mm denote desired size of capsulorhexis
- Tips angled 45° from shaft
- Round handle, overall length 111mm
- Design registration number 004383396-0001