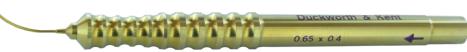

## 8-652 & 8-652S

Irrigation Handpiece

• Round handle, length 107mm

- 23 gauge, 0.65mm tube diameter
- Two 0.4mm side irrigation ports
- Curved shaft, tube length 15mm
- Round handle

• Round handle, length 80mm