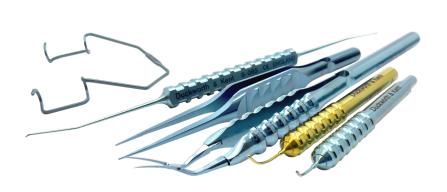

## **Essential Cataract Set**

Years of experience, innovation and design have enabled us to build an extensive range of cataract instruments. We have a comprehensive set of instruments for cataract surgery as well as paediatric and micro incision cataract. The instruments below showcase our essential cataract set. To see our full range visit www.duckworth-and-kent.com or scan the QR code to view our leaflet.