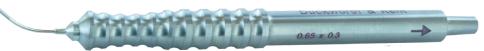

**Aspiration Handpiece** 

• Round handle, length 103mm

• Round handle, length 77mm

- 0.3mm aspiration port
- Curved shaft, tube length 11mm
- Round handle

3-652S & 8-657S = Part of our 'Core Values Collection' range of instruments, see www.duckworth-and-kent.com for more info.