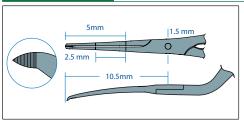

## 2-716GER8-1

## Inamura Round Handle Capsulorhexis Forceps

- Sharp pointed serrated tips
- Cross action tips, 1.5mm width at pivot box
- Curved shaft, tip to pivot point 10.5mm
- Marks on shaft 2.5mm and 5mm denote desired size of capsulorhexis
- Tips angled 45° from shaft
- Round handle, overall length 111mm
- Design registration number 004383396-0001