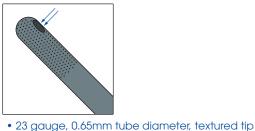

## 8-652 & 8-652S

Irrigation Handpiece

• Round handle, length 107mm

- 23 gauge, 0.65mm tube diameter
- Two 0.4mm side irrigation ports
- Curved shaft, tube length 15mm
- Round handle

• Round handle, length 80mm