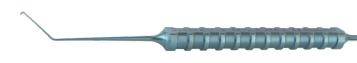

## Osher IOL Cutter (angled)

- Blunt tips with micro serrated blades
- Cut length 5mm
- Tip to pivot length 9.5mm
- Flat handle, length 94mm