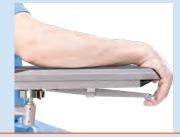

### **ADVANTAGES**

Armrests
- Rugged, 360-degree movable, and height-adjustable

### **SPECIFICATIONS** Armrest 360-degree movable, height and longitu-

| Lilling Column                     |              |
|------------------------------------|--------------|
| - Drive                            | 3,000 N IPX4 |
| - Lifting height                   | 200 mm       |
| Chassis                            |              |
| - w x l                            | 470 x 535 mm |
| - Wheels                           | ø 100 mm     |
| - 5. Wheel                         | ø 65 mm      |
| - Central brake acting on all four |              |
| wheels                             |              |
| - Emergency stop button            |              |
| Weight                             | 45 kg        |
| Max Load                           | 150 kg       |
| Battery unit                       |              |
| - Battery box with 2 batteries     |              |