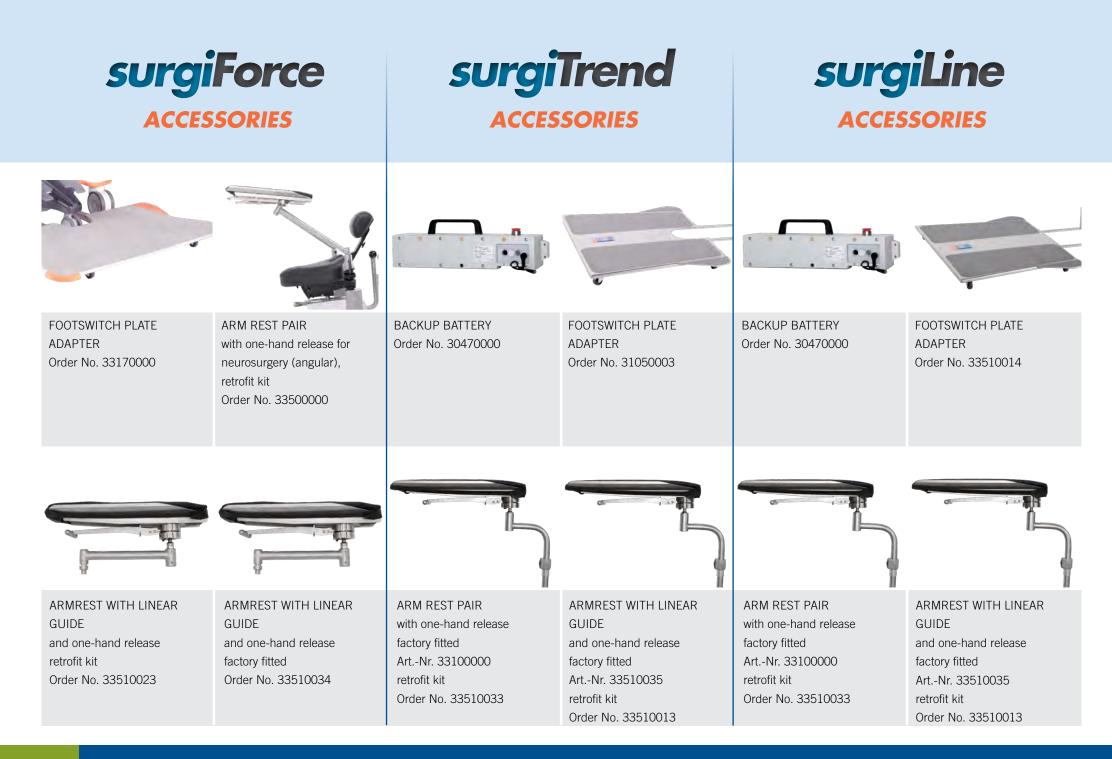

Standard equipment:

dinally adjustable, 350 x 120 mm.

*Optional: one-hand height release* for direct and high-precision allaround adjustment. No. 33100000

Central braking system effective on 4 wheels.

Lifting Column

# surgiTrend

1000

**Optional special accessories:** Adaptable foot-switch plate for your control elements on 5 casters. Adjust the foot switches to best suit your individual position. Useful, convenient, and time-saving. Order No. 31050003