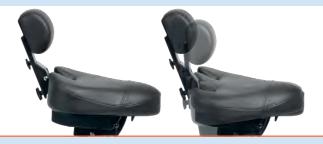

#### Seat System

- Our unique dynamic seating system supports correct sitting postures while protecting your back

## EQUIPMENT

"Dynamic"® seating system: the dynamically synchronized lumbar-support seating mechanism can be individually adjusted to every user, thus promoting healthy seating behavior. During frequent switching between sitting and standing work positions, every change of position is actively supported.

Optional: surgiTrend with Comfort seat with individual seat and back part adjustment.

Order No. 22000012