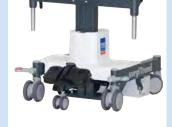

#### Chassis

- 4 double casters
- 5th wheel for added resistance to tipping
- Central brake acting on 4 wheels
- Power supply-independent battery box with integrated emergency stop button
- Foot keypad panel for moving the seat up & down

### **SPECIFICATIONS** Armrest 360-degree movable, height and longitu-

| Lilling Column                     |              |
|------------------------------------|--------------|
| - Drive                            | 3,000 N IPX4 |
| - Lifting height                   | 200 mm       |
| Chassis                            |              |
| - w x l                            | 470 x 535 mm |
| - Wheels                           | ø 100 mm     |
| - 5. Wheel                         | ø 65 mm      |
| - Central brake acting on all four |              |
| wheels                             |              |
| - Emergency stop button            |              |
| Weight                             | 45 kg        |
| Max Load                           | 150 kg       |
| Battery unit                       |              |
| - Battery box with 2 batteries     |              |