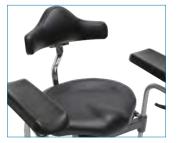

### **ADVANTAGES**

Armrests
- Rugged, 360-degree movable, and height-adjustable

### **SPECIFICATIONS** Armrest 360-degree movable, height and longitu-

| Lilling Column                     |              |
|------------------------------------|--------------|
| - Drive                            | 3,000 N IPX4 |
| - Lifting height                   | 200 mm       |
| Chassis                            |              |
| - w x l                            | 470 x 535 mm |
| - Wheels                           | ø 100 mm     |
| - 5. Wheel                         | ø 65 mm      |
| - Central brake acting on all four |              |
| wheels                             |              |
| - Emergency stop button            |              |
| Weight                             | 45 kg        |
| Max Load                           | 150 kg       |
| Battery unit                       |              |
| - Battery box with 2 batteries     |              |