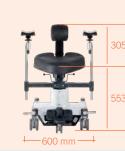

### **SPECIFICATIONS** Armrest 360-degree movable, height and longitu-

| Lilling Column                     |              |
|------------------------------------|--------------|
| - Drive                            | 3,000 N IPX4 |
| - Lifting height                   | 200 mm       |
| Chassis                            |              |
| - w x l                            | 470 x 535 mm |
| - Wheels                           | ø 100 mm     |
| - 5. Wheel                         | ø 65 mm      |
| - Central brake acting on all four |              |
| wheels                             |              |
| - Emergency stop button            |              |
| Weight                             | 45 kg        |
| Max Load                           | 150 kg       |
| Battery unit                       |              |
| - Battery box with 2 batteries     |              |

(lead-gel), pollution free, maintenance-free, cadmium-free 2 x 12 V 7.2 Ah - Universal battery charger: Input: 100-240 V 24 V Output: Seat/backrest - Min. sitting height 553 mm - Max. sitting height 753 mm - Seat/Back adjusting -6°/+3° Upholstery colors Stamskin top

Standard color black

Subject to technical modifications.

↓ 470 mm →